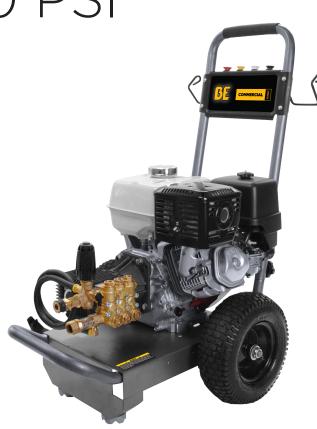

### **Specifications**

B4213HC

389cc Honda GX390

COMET ZWDK4042G

4.0

4200

Built-in

3 years

5 years

| Part Number:  |
|---------------|
| GPM:          |
| PSI:          |
| Displacement: |
| Triplex Pump: |
| Unloader:     |

#### **Features**

- Powder Coated Steel Frame
- 12" Flat Free Tires
- Engine Oil 10W 30
- Pump Oil 30W Non Detergent
- Thermal Valve
- Low Pressure Chemical Injector
- 1" Keyed Shaft

#### **Accessories Included**

3/8" 50ft High Pressure Steel Braided Hose 85.238.151 Gun/Wand/Couplings 85.205.053 #3 Quick Connect Nozzles: 0°,15°, 40°, Soaper 85.210.030BEP

85.600.125

85.490.002

85.490.000

85.300.024

85.660.050BF