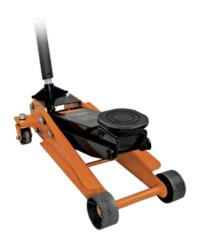

## **SERVICE JACK - 3-1/2 TON**

Product # 030406 | Model # 965GTO

- All models designed for the professional user
- All models equipped with safety valve to prevent overloading
- Rear mounted swivel casters for easy maneuverability
- Heavy duty pump, ram and cylinders are precision machined and inspected to ensure long service life and superior performance
- NOTE: Hydraulic Jacks are intended for lifting but not sustaining a partial vehicular load. Immediately after lifting, support the load with appropriate means such as high quality STRONGARM jack stands. The standard for tire and service shops in Canada

## **TECHNICAL SPECIFICATIONS**

Capacity 3-1/2 T High Height 19-1/2"