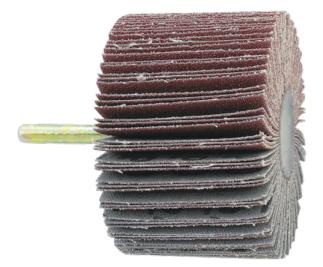

## FLAP WHEEL - AL. OX. MANDREL - 1/4" SHAFT - 1-1/2 X 1/2" - A120 (FOR DIE GRNDRS)

Product # 560155 | Model #

- These Flapwheels are made of high quality abrasive cloth ideal for general purpose sanding, blending, shaping, cleaning, and deburring on curved, irregular and other hard to reach surfaces
- Mounted on 1/4" spindle for use with drills and die grinders
- Ensure to check that RPM rating of the flapwheel is greater than that of the tool