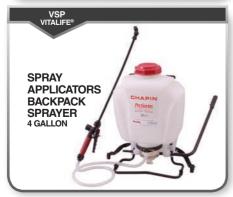

## **VSP Vitalife® Spray Applicators**

- Designed and manufactured to work in the rugged field conditions of the construction industry.
- All applicator seals are specially designed to work with Vitalife<sup>®</sup> 400 and BIO-LUBE products.

| Description                  | VSP<br>Stock<br>No. | Weight<br>Each<br>(lbs.) |
|------------------------------|---------------------|--------------------------|
| 4 Gallon Backpack<br>Sprayer | 1039092             | 11.8                     |