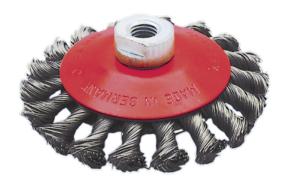

## KNOT TWISTED CONICAL BEVEL BRUSH (FOR ANGLE GRINDERS) - 4-1/2 JET X 5/8-11 NC

Product # 554309 | Model # BK4520T

- High speed knotted conical brushes are ideal for heavy clean-up of weld spatter, slag, rust paint and scale in hard-to-reach areas
- Ideal for cleaning filet welds, corners and other hard-to-reach areas
- Heavy duty industrial piano wire used to manufacture these brushes ensures long life, superior productivity and increased safety