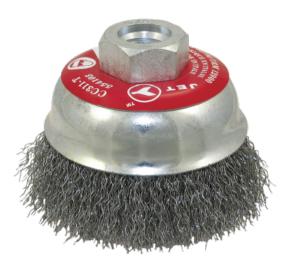

## CRIMPED CUP BRUSH - HIGH PERFORMANCE (FOR ANGLE GRINDERS) - 3-1/4 X 5/8"-11NC

Product # 554105 | Model #

- JET crimped wire cup brushes are made with quality piano wire (tempered high carbon steel) for fast brushing action and maximum life
- Designed for surface cleaning, rust and paint removal, and light deburring on large flat surfaces
- Also ideal for cleaning hardened concrete on forms
- Crimped wire brushes offer more flexibility and less aggressive brushing than knot brushes where a smoother finish is required
- All cup brushes are equipped with threaded arbors for fast and easy mounting

## **TECHNICAL SPECIFICATIONS**

| Outside Diameter (O.D.) | 3-1/4"    |
|-------------------------|-----------|
| Threaded Arbor Hole     | 5/8"-11NC |
| Wire Diameter           | .014"     |