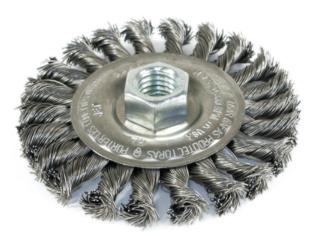

## FULL CABLE TWIST KNOT WHEEL -THREADED - 4 X 1/2 X 5/8-11NC

JET

Product # 553327 | Model #

- These high performance brushes are made from top quality USA high carbon steel wire for maximum performance and life
- Full cable twist brushes are made with tightly wound, low flex tufts which offer a very aggressive high impact brushing action with best control at the surface contact area
- The best brush for weld cleaning, weld spatter and scale removal, cleaning, deburring and flash removal where surface finish is a low priority
- Also used in pipe joining for cleaning scale and spatter following welding

## **TECHNICAL SPECIFICATIONS**

| Diameter    | 4"        |
|-------------|-----------|
| Thread Size | 5/8"-11NC |
| Face Width  | 1/2"      |