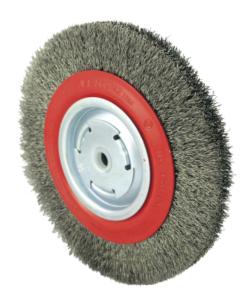

## CRIMPED WIRE WHEEL BRUSH - HIGH PERFORMANCE - 8 X 7/8" - MEDIUM

JET 🗩

Product # 550142 | Model # 101G-2M

- JET's high performance crimped wire wheels brushes have set the standard in Canada as the best performing bench wire wheels for metal applications
- Heavy wire fill and the highest grade piano wire (tempered high carbon steel, wire) have earned JET brushes an enviable reputation for consistent quality and life
- Ideal for general purpose cleanup, paint and rust removal, and light deburring on flat and curved surfaces
- All 6", 7" and 8" wire wheels come with a 2" arbor hole bushed from 1/2" to 5/8" sizes to fit all brands of bench grinders
- Please specify arbor size on 10" and 12" brushes

## **TECHNICAL SPECIFICATIONS**

| Diameter        | 8"            |
|-----------------|---------------|
| Min. Face Width | 7/8"          |
| Centre Hole     | 1/2 - 5/8 - 2 |