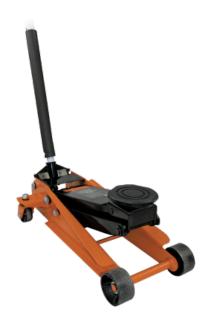

## SERVICE JACK - DOUBLE PUMPER - 3-1/2 TON

Product # 030407 | Model # 966HO

- All models designed for the professional user
- All models equipped with safety valve to prevent overloading
- Rear mounted swivel casters for easy maneuverability
- Heavy duty pump, ram and cylinders are precision machined and inspected to ensure long service life and superior performance
- NOTE: Hydraulic Jacks are intended for lifting but not sustaining a partial vehicular load. Immediately after lifting, support the load with appropriate means such as high quality STRONGARM jack stands. Equipped with a double pump design to increase speed without compromising overall performance of the jack

## **TECHNICAL SPECIFICATIONS**

Capacity 3-1/2 T High Height 19-1/2"