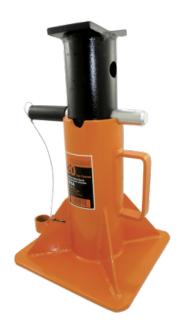

## **JACK STAND - PIN STYLE - 20 TON**

Product # 032229 | Model # 878A

- STRONGARM Jack Stands provide a safe and secure way to support vehicles once lifted and when performing under car maintenance
- They are intended for use in pairs in automotive and fleet service as well as agricultural and construction equipment service facilities• Efficient pin-type post with four height adjustment positions
- Adjusts from 13-3/4" to 19-3/4"
- Large 3" x 3-7/8" saddle
- 10" x 10" square base secures and stabilizes load

## **TECHNICAL SPECIFICATIONS**

| High Height | 19-3/4" |
|-------------|---------|
| Low Height  | 13-3/4" |
| Capacity    | 20 T    |