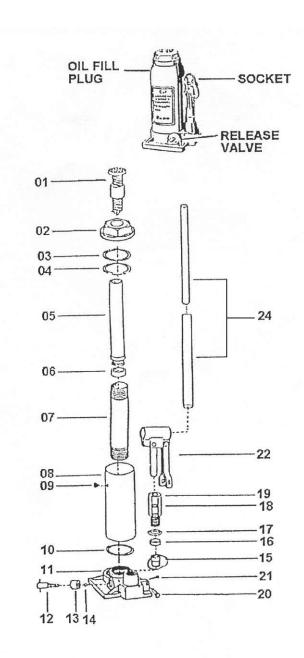

NOTE: WHEN ORDERING PARTS PLEASE SPECIFY MODEL NUMBER AND CAPACITY

| No. | Description                              |
|-----|------------------------------------------|
| 01  | Extension Screw (1)                      |
| 02  | Cap (1)                                  |
| 03  | Ram O-ring (1)                           |
| 04  | Top Sealing Gasket (1)                   |
| 05  | Ram (1)                                  |
| 06  | Ram Rubber Cup (1)                       |
| 07  | Cylinder (1)                             |
| 08  | Housing (1)                              |
| 09  | Oil Filler Plug (1)                      |
| 10  | Lower Sealing Gasket (1)                 |
| 11  | Base (1)                                 |
| 12  | Valve Release Screw (1)                  |
| 13  | Release Valve O-ring (1)                 |
| 14  | Release Valve Bearing (1)                |
| 15  | Pump Valve Assembly (1) included in base |
| 16  | Pump Cylinder Outer O-ring (1)           |
| 17  | Pump Cylinder Washer (1)                 |
| 18  | Pump Cylinder Inner O-ring (1)           |
| 19  | Pump Cylinder (1)                        |
| 20  | Pin (1)                                  |
| 21  | Split Cotter Pin (1)                     |
| 22  | Piston and Fulcrum Assembly (1)          |
| 24  | Handle Assembly (1)                      |