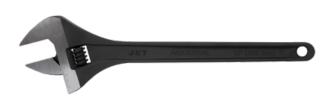

## ADJUSTABLE WRENCH - CHROME VANADIUM - INDUSTRIAL BLACK PHOSPHATE - 24" LENGTH

Product # 711159 | Model # AWP-24B

- Chrome Vanadium steel wrenches with black phosphate finish for use in applications where plated products are prohibited
- No chrome plate to peel or chip, causing contamination in sensitive applications
- Finish is non-reflective for military applications
- Black phosphate provides superior corrosion resistance versus black oxide finishes
- Smaller 15° jaw angle provides greater leverage than standard 22° wrenches, reducing hand and arm fatigue

## **TECHNICAL SPECIFICATIONS**

| Length   | 24" (600 mm) |
|----------|--------------|
| Opening  | 2-3/4"       |
| Material | CrV          |