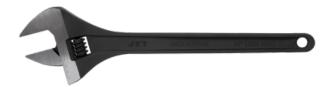

## ADJUSTABLE WRENCH - CHROME VANADIUM - INDUSTRIAL BLACK PHOSPHATE - 6" LENGTH

Product # 711152 | Model # AWP-6B

- Chrome Vanadium steel wrenches with black phosphate finish for use in applications where plated products are prohibited
- No chrome plate to peel or chip, causing contamination in sensitive applications

## **TECHNICAL SPECIFICATIONS**

| Length   | 6" (160 mm) |
|----------|-------------|
| Opening  | 15/16"      |
| Material | CrV         |