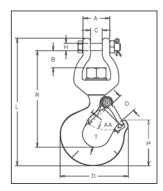

## **Crosby<sup>®</sup> Forged Hooks**

S-3316

SEE APPLICATION AND WARNING INFORMATION

Para Español: www.thecrosbygroup.com

On Pages 140-141

- Easily attaches to any chain and electric hoist with welded link load chain, roller chain or wire rope with suitable end fitting.
- Swivel jaw is forged.
- Suitable for infrequent, non-continuous rotation under load.
- Use in corrosive environment requires shank and nut inspection in accordance with ASME B30.10-1.10.4(b)(5)(c)2009.

## S-3316 Replacement Hook

| Working<br>Load | _             | S-3316<br>Stock No | Weight<br>Each<br>(kg) | Dimensions<br>(mm) |      |      |      |      |     |      |      | Replacement |      |                        |
|-----------------|---------------|--------------------|------------------------|--------------------|------|------|------|------|-----|------|------|-------------|------|------------------------|
| Limit<br>(t)*   | Frame<br>Code |                    |                        | A                  | в    | с    | D    | н    | L   | о    | Р    | R           | т    | Latch Kit<br>Stock No. |
| .45             | F             | 1023029            | .57                    | 33.3               | 19.3 | 14.2 | 81.0 | 9.65 | 155 | 24.6 | 57.0 | 117         | 20.6 | 1096374                |
| .91             | Н             | 1023047            | 1.18                   | 39.6               | 25.4 | 17.5 | 104  | 11.2 | 195 | 28.4 | 72.0 | 148         | 30.2 | 1096468                |