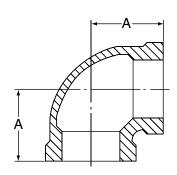

## FIG. 3101

90° Elbow

| FIGURE 3101 - 90° ELBOW |             |                  |
|-------------------------|-------------|------------------|
| Nominal Size            | Dimension A | Approx. Wt. Each |
| In. (mm)                | In. (mm)    | Lbs. (kg)        |
| 1/8                     | 0.69        | 0.06             |
| 6                       | 17.53       | 0.03             |
| 1/4                     | 0.81        | 0.10             |
| 8                       | 20.57       | 0.05             |
| 3/8                     | 0.95        | 0.15             |
| 10                      | 24.13       | 0.07             |
| 1/2                     | 1.12        | 0.22             |
| 15                      | 28.45       | 0.10             |
| 3/4                     | 1.31        | 0.36             |
| 20                      | 33.27       | 0.16             |
| 1                       | 1.50        | 0.57             |
| 25                      | 38.10       | 0.26             |
| 11/4                    | 1.75        | 0.87             |
| 32                      | 44.45       | 0.40             |
| 11/2                    | 1.94        | 1.16             |
| 40                      | 49.28       | 0.53             |
| 2                       | 2.25        | 1.81             |
| 50                      | 57.15       | 0.82             |
| 21/2                    | 2.70        | 3.23             |
| 65                      | 68.58       | 1.47             |
| 3                       | 3.08        | 4.82             |
| 80                      | 78.23       | 2.19             |
| 4                       | 3.79        | 8.41             |
| 100                     | 96.27       | 3.82             |
| 6                       | 5.13        | 19.96            |
| 150                     | 130.30      | 9.05             |