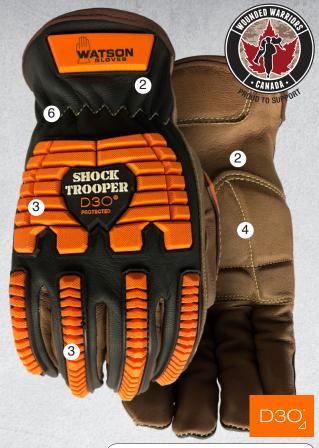

#### HIGH PERFORMANCE SHOCK ABSORPTION & IMPACT PROTECTION

1

2

(3)

(4)

5

6

#### **CUT SHIELD™ LINER**

Cut Shield<sup>™</sup> is a cut resistant liner made from a blend of P-aramid, steel and modacrylic fibres

### WATER AND OIL RESISTANT

Dryhide<sup>™</sup> water and oil resistant full-grain goatskin leather palm and back of hand is hard wearing and durable providing great dexterity

#### **IMPACT RESISTANT D30® iA**

Knuckle and finger components feature D30<sup>®</sup> iA, a pioneering ingredient designed to enhance back-of-hand impact protection. Moreover, Impact Additive gives 34% more protection and is 20% softer than standard TPR, at the same thickness

#### **EVA FOAM PADDED PATCHES**

Vibration absorbing EVA foam padded palm patch and wrist patch

#### **KEVLAR® THREAD**

Stitched with Kevlar® thread provides strength and durability

#### **SNUG-FITTING WRIST**

Snug-fitting shirred elastic wrist with slip-on style cuff for easy on/ off