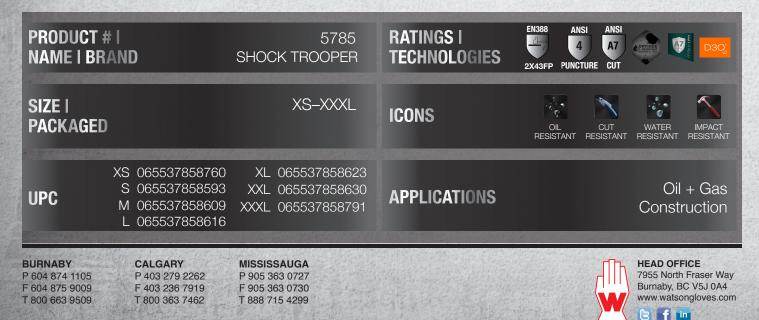

nger components feature D30<sup>®</sup> iA, a pioneering ingredient designed to enhance back-of-hand impact protection. Moreover, Impact Additive gives 34% more protection and is 20% softer than standard TPR, at the same thickness

#### **EVA FOAM PADDED PATCHES**

Vibration absorbing EVA foam padded palm patch and wrist patch

#### **KEVLAR® THREAD**

Stitched with Kevlar® thread provides strength and durability

#### **SNUG-FITTING WRIST**

Snug-fitting shirred elastic wrist with slip-on style cuff for easy on/ off

## **WOUNDED WARRIORS**

We are proud to announce that .50¢ from every pair of 5785 Shock Troopers sold will be donated to Wounded Warriors Canada, an organization that supports ill and injured Canadian Armed Forces members, veterans, first responders and their families