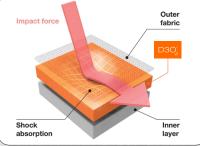

#### **IMPACT RESISTANT D30® iA**

Knuckle and finger components feature D30<sup>®</sup> iA, a pioneering ingredient designed to enhance back-of-hand impact protection. Moreover, Impact Additive gives 34% more protection and is 20% softer than standard TPR, at the same thickness