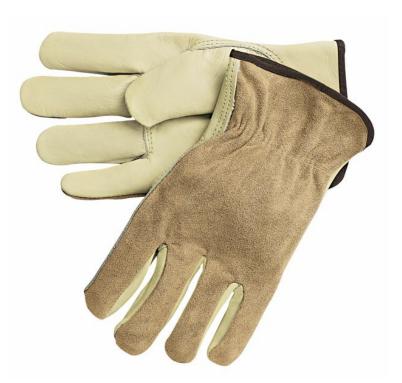

### **PRODUCT DESCRIPTION:**

From wranglin' to buildin', these gloves are tough for the job! Cowhide is the most commonly used leather due to availability. Characteristics include a good balance between abrasion resistance, dexterity, durability and comfort. The 3205 drivers gloves feature; unlined industry grade cow grain leather, brown split leather back, shirred elastic back, cotton hemmed, and a keystone thumb pattern.

## **FEATURES:**

- Industry Grade Grain Cowhide
- Split Leather Back
- Keystone Thumb

### **APPLICATIONS:**

Carpentry, Farming, Landscaping, Transportation, Heavy Equipment Operator