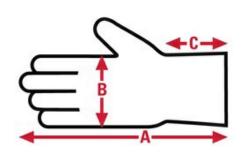

# 3205 Drivers Specification Sheet

| Item No: | Size:      | A:     | B:    | C:  | Case Weight | UOM Weight |
|----------|------------|--------|-------|-----|-------------|------------|
|          |            |        |       |     |             |            |
| 3205L    | Large      | 9.680  | 4.850 | N/A | 37.680 lb.  | 3.768      |
| 3205XL   | X - Large  | 10.130 | 5     | N/A | 35.640 lb.  | 3.564      |
| 3205S    | Small      | 8.810  | 4.450 | N/A | 27.190 lb.  | 2.719      |
| 3205XXL  | XX - Large | 10.480 | 5.250 | N/A | 41.340 lb.  | 4.134      |
| 3205M    | Medium     | 9.250  | 4.580 | N/A | 29.170 lb.  | 2.917      |