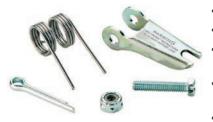

## **Crosby® Hook Latch Kits**

S-4320 LATCH KITS

- · Heavy duty stamped latch interlocks with the hook tip.
- High cycle, long life spring.
- Can be made into a "Positive Locking" Hook when proper cotter pin is utilized.
- Latch kits shipped unassembled and individually packaged with instructions.
- Meets the intent of OSHA Rule 1926.1431(g) and 1926.1501(g) (when secured with the bolt, nut and pin) for lifting personnel.

## S-4320 Replacement Latch Kit for 319N, 320N, 322N, 339N, 1327 and 1339 Hooks

| Hook Size<br>(t) |       |        |                 |                     |                       | Weight         | Dimensions<br>(in) |     |      |
|------------------|-------|--------|-----------------|---------------------|-----------------------|----------------|--------------------|-----|------|
| Carbon           | Alloy | Bronze | Hook ID<br>Code | S-4320<br>Stock No. | SS-4320<br>Stock No.* | Each<br>(lbs.) | В                  | D   | Е    |
| 3/4              | 1     | .5     | D               | 1096325             | 1097100               | .03            | .50                | .15 | 1.44 |
| 1                | 1-1/2 | .6     | F               | 1096374             | 1097109               | .04            | .54                | .17 | 1.56 |
| 1-1/2            | 2     | 1      | G               | 1096421             | 1097118               | .04            | .63                | .17 | 1.66 |
| 2                | 3     | 1.4    | Н               | 1096468             | 1097127               | .06            | .66                | .17 | 1.91 |
| 3                | 5     | 2      | I               | 1096515             | 1097136               | .10            | .83                | .20 | 2.31 |
| 5                | 7     | 3.5    | J               | 1096562             | 1097145               | .15            | 1.04               | .20 | 2.88 |
| 7-1/2            | 11    | 5      | K               | 1096609             | 1097154               | .28            | 1.25               | .27 | 3.56 |
| 10               | 15    | 6.5    | L               | 1096657             | 1097163               | .33            | 1.35               | .27 | 3.81 |
| 15               | 22    | 10     | N               | 1096704             | 1097172               | .84            | 1.66               | .39 | 5.18 |