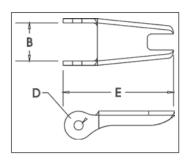

## S-4320 Replacement Latch Kit for 319N, 320N, 322N, 339N, 1327 and 1339 Hooks

| Hook Size<br>(t) |       |        |                 |                     |                       | Weight         | Dimensions<br>(in) |     |      |
|------------------|-------|--------|-----------------|---------------------|-----------------------|----------------|--------------------|-----|------|
| Carbon           | Alloy | Bronze | Hook ID<br>Code | S-4320<br>Stock No. | SS-4320<br>Stock No.* | Each<br>(lbs.) | В                  | D   | Е    |
| 3/4              | 1     | .5     | D               | 1096325             | 1097100               | .03            | .50                | .15 | 1.44 |
| 1                | 1-1/2 | .6     | F               | 1096374             | 1097109               | .04            | .54                | .17 | 1.56 |
| 1-1/2            | 2     | 1      | G               | 1096421             | 1097118               | .04            | .63                | .17 | 1.66 |
| 2                | 3     | 1.4    | Н               | 1096468             | 1097127               | .06            | .66                | .17 | 1.91 |
| 3                | 5     | 2      | I               | 1096515             | 1097136               | .10            | .83                | .20 | 2.31 |
| 5                | 7     | 3.5    | J               | 1096562             | 1097145               | .15            | 1.04               | .20 | 2.88 |
| 7-1/2            | 11    | 5      | K               | 1096609             | 1097154               | .28            | 1.25               | .27 | 3.56 |
| 10               | 15    | 6.5    | L               | 1096657             | 1097163               | .33            | 1.35               | .27 | 3.81 |
| 15               | 22    | 10     | N               | 1096704             | 1097172               | .84            | 1.66               | .39 | 5.18 |