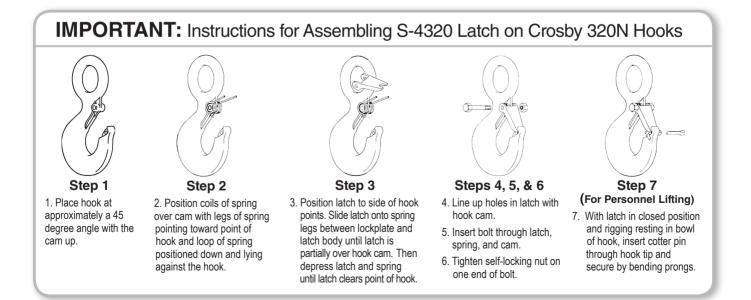

## **Crosby® Hook Latch Kits**

S-4320 LATCH KITS

- · Heavy duty stamped latch interlocks with the hook tip.
- High cycle, long life spring.
- Can be made into a "Positive Locking" Hook when proper cotter pin is utilized.
- Latch kits shipped unassembled and individually packaged with instructions.
- Meets the intent of OSHA Rule 1926.1431(g) and 1926.1501(g) (when secured with the bolt, nut and pin) for lifting personnel.

IMPORTANT: The new S-4320 Latch Kit will not fit the old style 319, 320 and 322 hooks.