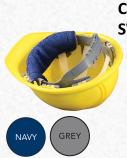

#### SNAP-ON HARD HAT SWEATBAND •#1 Selling terry sweatband

•Easily attaches to hard hat suspension with snaps

870 | IND 870B20 | 20 PACK 870B100 | 100 PACK

### CLIP-ON HARD HAT SWEATBAND

- Middle layer of foam for added comfort
- Easily attaches to hard hat suspension with fold over clips

880|8MM

**OCCUNOMIX INTERNATIONAL LLC** 585-52 North Bicycle Path Port Jefferson Station, NY 11776