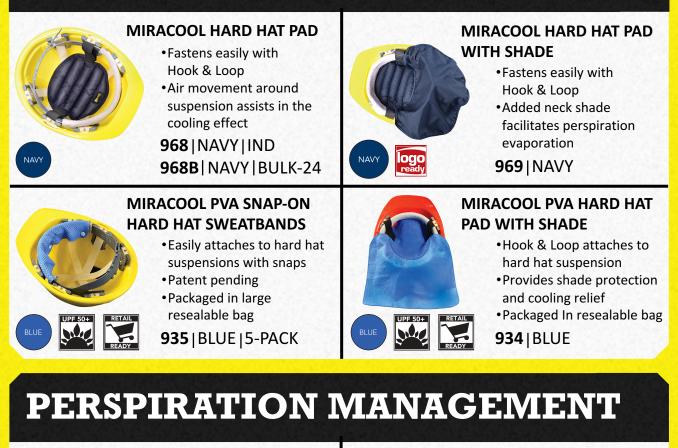

## SUMMER HARD HAT ACCESSORIES

# COOLING



#### SNAP-ON HARD HAT SWEATBAND •#1 Selling terry sweatband

•Easily attaches to hard hat suspension with snaps

870 | IND 870B20 | 20 PACK 870B100 | 100 PACK



### CLIP-ON HARD HAT SWEATBAND

- Middle layer of foam for added comfort
- Easily attaches to hard hat suspension with fold over clips

880|8MM

**OCCUNOMIX INTERNATIONAL LLC** 585-52 North Bicycle Path Port Jefferson Station, NY 11776

BEIGE

CUSTOMER SERVICE DIRECT 631-791-1955 TOLL FREE 800-466-0071 FAX 631-474-0073 WWW.OCCUNOMIX.COM



## SUMMER HARD HAT ACCESSORIES

| SHADING                   |                                                                         |