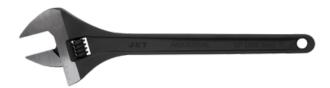

## ADJUSTABLE WRENCH - CHROME VANADIUM - INDUSTRIAL BLACK PHOSPHATE - 15" LENGTH

Product # 711156 | Model # AWP-15B

- Chrome Vanadium steel wrenches with black phosphate finish for use in applications where plated products are prohibited
- No chrome plate to peel or chip, causing contamination in sensitive applications

## **TECHNICAL SPECIFICATIONS**

| Length   | 15" (380 mm) |
|----------|--------------|
| Opening  | 2"           |
| Material | CrV          |