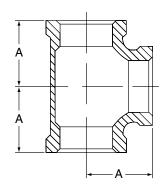

## FIG. 3105

Straight Tee

| FIGURE 3105 - STRAIGHT TEE |             |                  |
|----------------------------|-------------|------------------|
| Nominal Size               | Dimension A | Approx. Wt. Each |
| In. (mm)                   | In. (mm)    | Lbs. (kg)        |
| 1/8                        | 0.69        | 0.09             |
| 6                          | 17.53       | 0.04             |
| 1/4                        | 0.81        | 0.14             |
| 8                          | 20.57       | 0.06             |
| 3/8                        | 0.95        | 0.21             |
| 10                         | 24.13       | 0.10             |
| 1/2                        | 1.12        | 0.31             |
| 15                         | 28.45       | 0.14             |
| 3/4                        | 1.31        | 0.50             |
| 20                         | 33.27       | 0.23             |
| 1                          | 1.50        | 0.79             |
| 25                         | 38.10       | 0.36             |
| 11/4                       | 1.75        | 1.19             |
| 32                         | 44.45       | 0.54             |
| 11/2                       | 1.94        | 1.57             |
| 40                         | 49.28       | 0.71             |
| 2                          | 2.25        | 2.43             |
| 50                         | 57.15       | 1.10             |
| 21/2                       | 2.70        | 4.33             |
| 65                         | 68.58       | 1.96             |
| 3                          | 3.08        | 6.37             |
| 80                         | 78.23       | 2.89             |
| 4                          | 3.79        | 11.03            |
| 100                        | 96.27       | 5.00             |
| 6                          | 5.13        | 25.98            |
| 150                        | 130.30      | 11.78            |