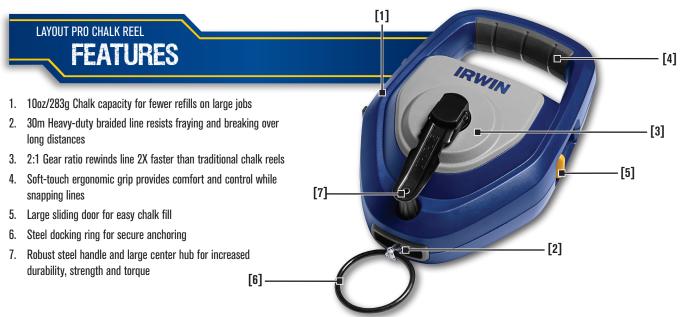

# **Large Capacity Chalk Reels**

The IRWIN® STRAIT-LINE® LayoutPro™ and LayoutPro™ XL Chalk Reels feature large chalk capacity for fewer refills on large jobs. The heavy-duty braided lines resist fraying and breaking over long distances. The reels have a 2:1 gear ratio to rewind the line 2X faster than traditional chalk reels.

### LAYOUTPRO

- 10oz/283g Chalk Capacity
- 30m Heavy-duty braided line

# LAYOUTPRO XL

- 20oz/567g Chalk Capacity
- 45m Heavy-duty braided line

| Product<br>Code                                     | Line<br>Length  | Description                                              | Pack<br>Qty | Barcode                      |  |  |
|-----------------------------------------------------|-----------------|----------------------------------------------------------|-------------|------------------------------|--|--|
| Large Capacity Reels                                |                 |                                                          |             |                              |  |  |
| 1932878                                             | 30m             | Layout Pro Chalk Reel                                    | 2           | 042526936753                 |  |  |
| 1932879                                             | 45m             | Layout Pro XL Chalk Reel                                 | 2           | 042526936760                 |  |  |
| Product<br>Code                                     | Line<br>Length  | Description                                              | Pack<br>Qty | Barcode                      |  |  |
| Replacement Lines for IRWIN STRAIT-LINE Chalk Reels |                 |                                                          |             |                              |  |  |
| Replacement                                         | Lines for IRWIN | I STRAIT-LINE Chalk Reels                                |             |                              |  |  |
| 1932892                                             | Lines for IRWIN | I STRAIT-LINE Chalk Reels Polyester Replacement Line     | 6           | 042526936913                 |  |  |
|                                                     |                 |                                                          | 6<br>6      | 042526936913<br>042526936920 |  |  |
| 1932892                                             | 15m             | Polyester Replacement Line                               |             |                              |  |  |
| 1932892<br>1932893                                  | 15m<br>30m      | Polyester Replacement Line<br>Polyester Replacement Line | 6           | 042526936920                 |  |  |