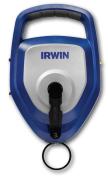

# IRWIN STRAIT-LINE MACH 6 Chalk Reel

The IRWIN STRAIT-LINE MACH6™ Chalk Reel features an Easy Fill & Lock Top that provides a wide opening for increased speed and visibility when filling the reel or accessing internals. The top locks securely with a ¼ turn to prevent unwanted spills. The 30m hi-tensile line is 2.5X stronger than traditional chalk reels for fewer breaks on rough, abrasive surfaces, and the reel has a 6:1 gear ratio to rewind the line 6X faster than traditional chalk reels.