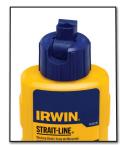

# Get the Chalk When You Want It

IRWIN® STRAIT-LINE® introduces its new Hi-flow Nozzle Cap for improved chalk flow on permanent staining chalks. The cap allows for quicker chalk fills and less clumping when using higher-density permanent staining chalks.