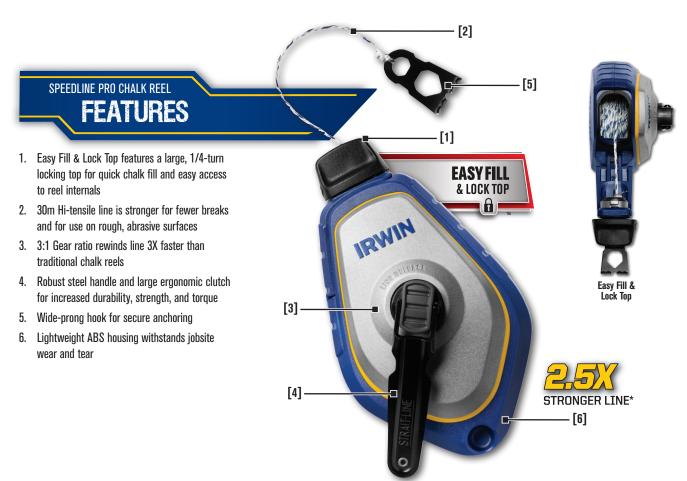

## **Chalk Reel Features**

|                           | MACH6™                       | SPEEDLINE <b>PRO</b> ™       | SPEEDLINE™                 | CLASSIC                    | LAYOUT <b>PRO</b> "        | LAYOUT <b>PRO XL</b> ™     |
|---------------------------|------------------------------|------------------------------|----------------------------|----------------------------|----------------------------|----------------------------|
|                           |                              |                              |                            |                            |                            |                            |
| Chalk Fill                | Easy Fill & Lock Top         | Easy Fill & Lock Top         | Wide Door Chalk Fill       | Wide Door Chalk Fill       | Sliding Door               | Sliding Door               |
| Gear Ratio                | 6:1                          | 3:1                          | 3:1                        | 1:1                        | 2:1                        | 2:1                        |
| Line                      | Hi-Tensile                   | Hi-Tensile                   | Abrasion-Resistant<br>Poly | Abrasion-Resistant<br>Poly | Heavy-Duty<br>Braided Line | Heavy-Duty<br>Braided Line |
| Case Material             | Aluminium                    | ABS Plastic<br>+Aluminium    | ABS Plastic                | Aluminium                  | ABS Plastic                | ABS Plastic                |
| Hook                      | Self-Docking<br>Wide-Pronged | Self-Docking<br>Wide-Pronged | Traditional                | Traditional                | Self-Docking<br>Bull Ring  | Self-Docking<br>Bull Ring  |
| Open Access<br>Back Panel | Х                            |                              |                            |                            | _                          | _                          |

# IRWIN STRAIT-LINE SPEEDLINE PROChalk Reel

The IRWIN® STRAIT-LINE® Speedline™ PRO Chalk Reel features an Easy Fill & Lock Top that provides a wide opening for increased speed and visibility when filling the reel or accessing internals. The top locks securely with a ¼ turn to prevent unwanted spills. The 30m hi-tensile line is 2.5X stronger than traditional chalk reels for fewer breaks on rough, abrasive surfaces. The reel has a 3:1 gear ratio to rewind the line 3X faster than traditional chalk reels.