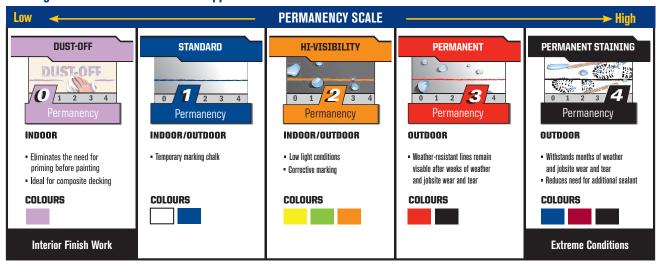

# The Right Chalk for Every Job

The IRWIN® STRAIT-LINE® chalk range has a wide range of permanencies and colours so whether working indoors or out, on finished surfaces or in extreme conditions, IRWIN STRAIT-LINE has the ideal chalk for every job.

Dust-off chalk is temporary chalk that can be used to mark interior walls and trim and then be wiped away cleanly. Permanent staining chalk is great for extreme outdoor conditions because it can withstand harsh weather conditions and months of jobsite wear.

# **Marking Chalk Colour Permanence & Application Guide**

VISE-GRIP MARATHON OUICK-GRIP SPEEDBOR. STRAIT-LINE Marples. Unibit. HANSON.

Level 3, North Tower Caribbean Park 35 Dalmore Drive Scoresby Vic 3179 Australia