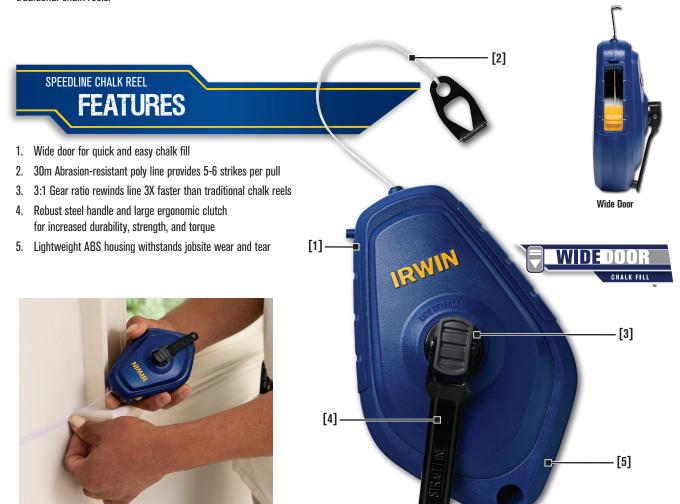

# IRWIN STRAIT-LINE SPEEDLINE Chalk Reel

The IRWIN® STRAIT-LINE® Speedline™ Chalk Reel features a features a fill door that is more than 70% larger than the previous design for quick and easy chalk fill. The 30m abrasion resistant poly line provides up to 6 strikes per pull. The reel has a 3:1 gear ratio to rewind the line 3X faster than traditional chalk reels.

# IRWIN STRAIT-LINE Classic Chalk Reel

- Wide door for quick and easy chalk fill
- 30m Abrasion-resistant poly line provides 5-6 strikes per pull
- Item 1932871 features a 15m poly line
- 1:1 Gear ratio rewinds line
- Robust steel handle and large center hub
- Durable aluminium housing