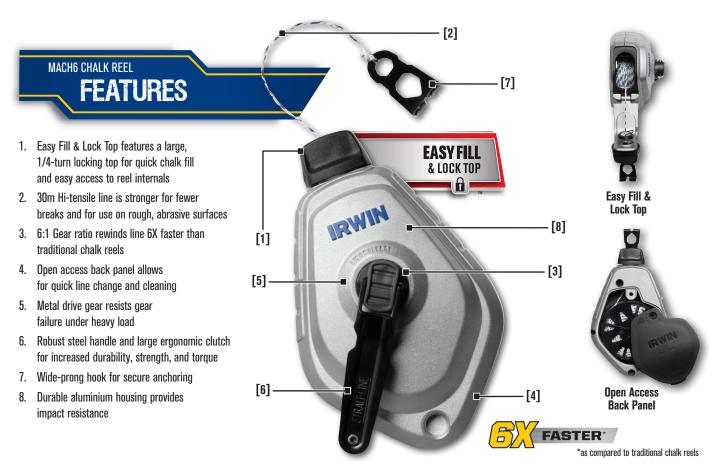

## **Chalk Reel Features**

|                           | MACH6™                       | SPEEDLINE <b>PRO</b> ™       | SPEEDLINE™                 | CLASSIC                    | LAYOUT <b>PRO</b> "        | LAYOUT <b>PRO XL</b> ™     |
|---------------------------|------------------------------|------------------------------|----------------------------|----------------------------|----------------------------|----------------------------|
|                           |                              |                              |                            |                            |                            |                            |
| Chalk Fill                | Easy Fill & Lock Top         | Easy Fill & Lock Top         | Wide Door Chalk Fill       | Wide Door Chalk Fill       | Sliding Door               | Sliding Door               |
| Gear Ratio                | 6:1                          | 3:1                          | 3:1                        | 1:1                        | 2:1                        | 2:1                        |
| Line                      | Hi-Tensile                   | Hi-Tensile                   | Abrasion-Resistant<br>Poly | Abrasion-Resistant<br>Poly | Heavy-Duty<br>Braided Line | Heavy-Duty<br>Braided Line |
| Case Material             | Aluminium                    | ABS Plastic<br>+Aluminium    | ABS Plastic                | Aluminium                  | ABS Plastic                | ABS Plastic                |
| Hook                      | Self-Docking<br>Wide-Pronged | Self-Docking<br>Wide-Pronged | Traditional                | Traditional                | Self-Docking<br>Bull Ring  | Self-Docking<br>Bull Ring  |
| Open Access<br>Back Panel | Х                            |                              |                            |                            | _                          | _                          |

# IRWIN STRAIT-LINE MACH 6 Chalk Reel

The IRWIN STRAIT-LINE MACH6™ Chalk Reel features an Easy Fill & Lock Top that provides a wide opening for increased speed and visibility when filling the reel or accessing internals. The top locks securely with a ¼ turn to prevent unwanted spills. The 30m hi-tensile line is 2.5X stronger than traditional chalk reels for fewer breaks on rough, abrasive surfaces, and the reel has a 6:1 gear ratio to rewind the line 6X faster than traditional chalk reels.