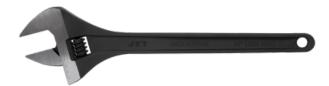

## ADJUSTABLE WRENCH - CHROME VANADIUM - INDUSTRIAL BLACK PHOSPHATE - 8" LENGTH

Product # 711153 | Model # AWP-8B

- Chrome Vanadium steel wrenches with black phosphate finish for use in applications where plated products are prohibited
- No chrome plate to peel or chip, causing contamination in sensitive applications

## **TECHNICAL SPECIFICATIONS**

| Length   | 8" (210 mm) |
|----------|-------------|
| Opening  | 1-1/8"      |
| Material | CrV         |