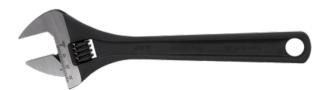

## ADJUSTABLE WRENCH - CHROME VANADIUM - INDUSTRIAL BLACK PHOSPHATE - 18" LENGTH

Product # 711157 | Model # AWP-18B

- Chrome Vanadium steel wrenches with black phosphate finish for use in applications where plated products are prohibited
- No chrome plate to peel or chip, causing contamination in sensitive applications

## **TECHNICAL SPECIFICATIONS**

| Length   | 18" (450 mm) |
|----------|--------------|
| Opening  | 2-5/16"      |
| Material | CrV          |