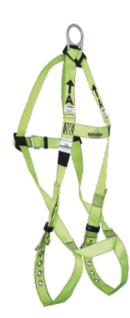

## COMPLIANCE HARNESS - 1D - CL. A - PASS-THRU CHEST BUCKLE - GROMMETED LEG STRAPS

Product # V8001200 | Model # FBH-10022A

## **TECHNICAL SPECIFICATIONS**

| Class          | А             |
|----------------|---------------|
| Size           | Universal     |
| Product Weight | 2 lb (0.9 kg) |

- Certified to both CSA Z259.10 and ANSI Z359.11 standards
- High visibility colour
- 3 points of adjustment ensuring a good fit (2 leg, 1 chest)
- Pass-Thru chest buckle and grommeted leg straps for quick donning
- Sub-pelvic strap for added safety and support
- Fall indicator for easier inspection before use
- Large dorsal D-ring for easy connection
- Meets or exceeds all applicable OSHA standards
- Polyester webbing
- 400 lb (180 kg) capacity (combined weight of person, tools, clothing, etc.)