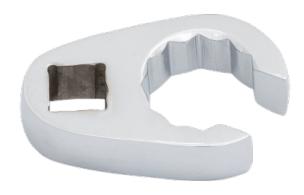

## 1/2 DR X 24MM FLARE NUT CROWFOOT WRENCH 12PT

Product # 719375 | Model #

- 12 point style provides double the index points, providing easier turning of fasteners in restricted spaces
- Can be used on 4 point, 6 point, and 12 point fasteners
- Open slot allows wrench to slip over hoses and lines to reach fasteners
- Chrome vanadium steel for professional use
- Excellent for use on hydraulic, brake, air conditioning, and fuel lines
- Drive with any 1/2" ratchet, extension, or other drive tool